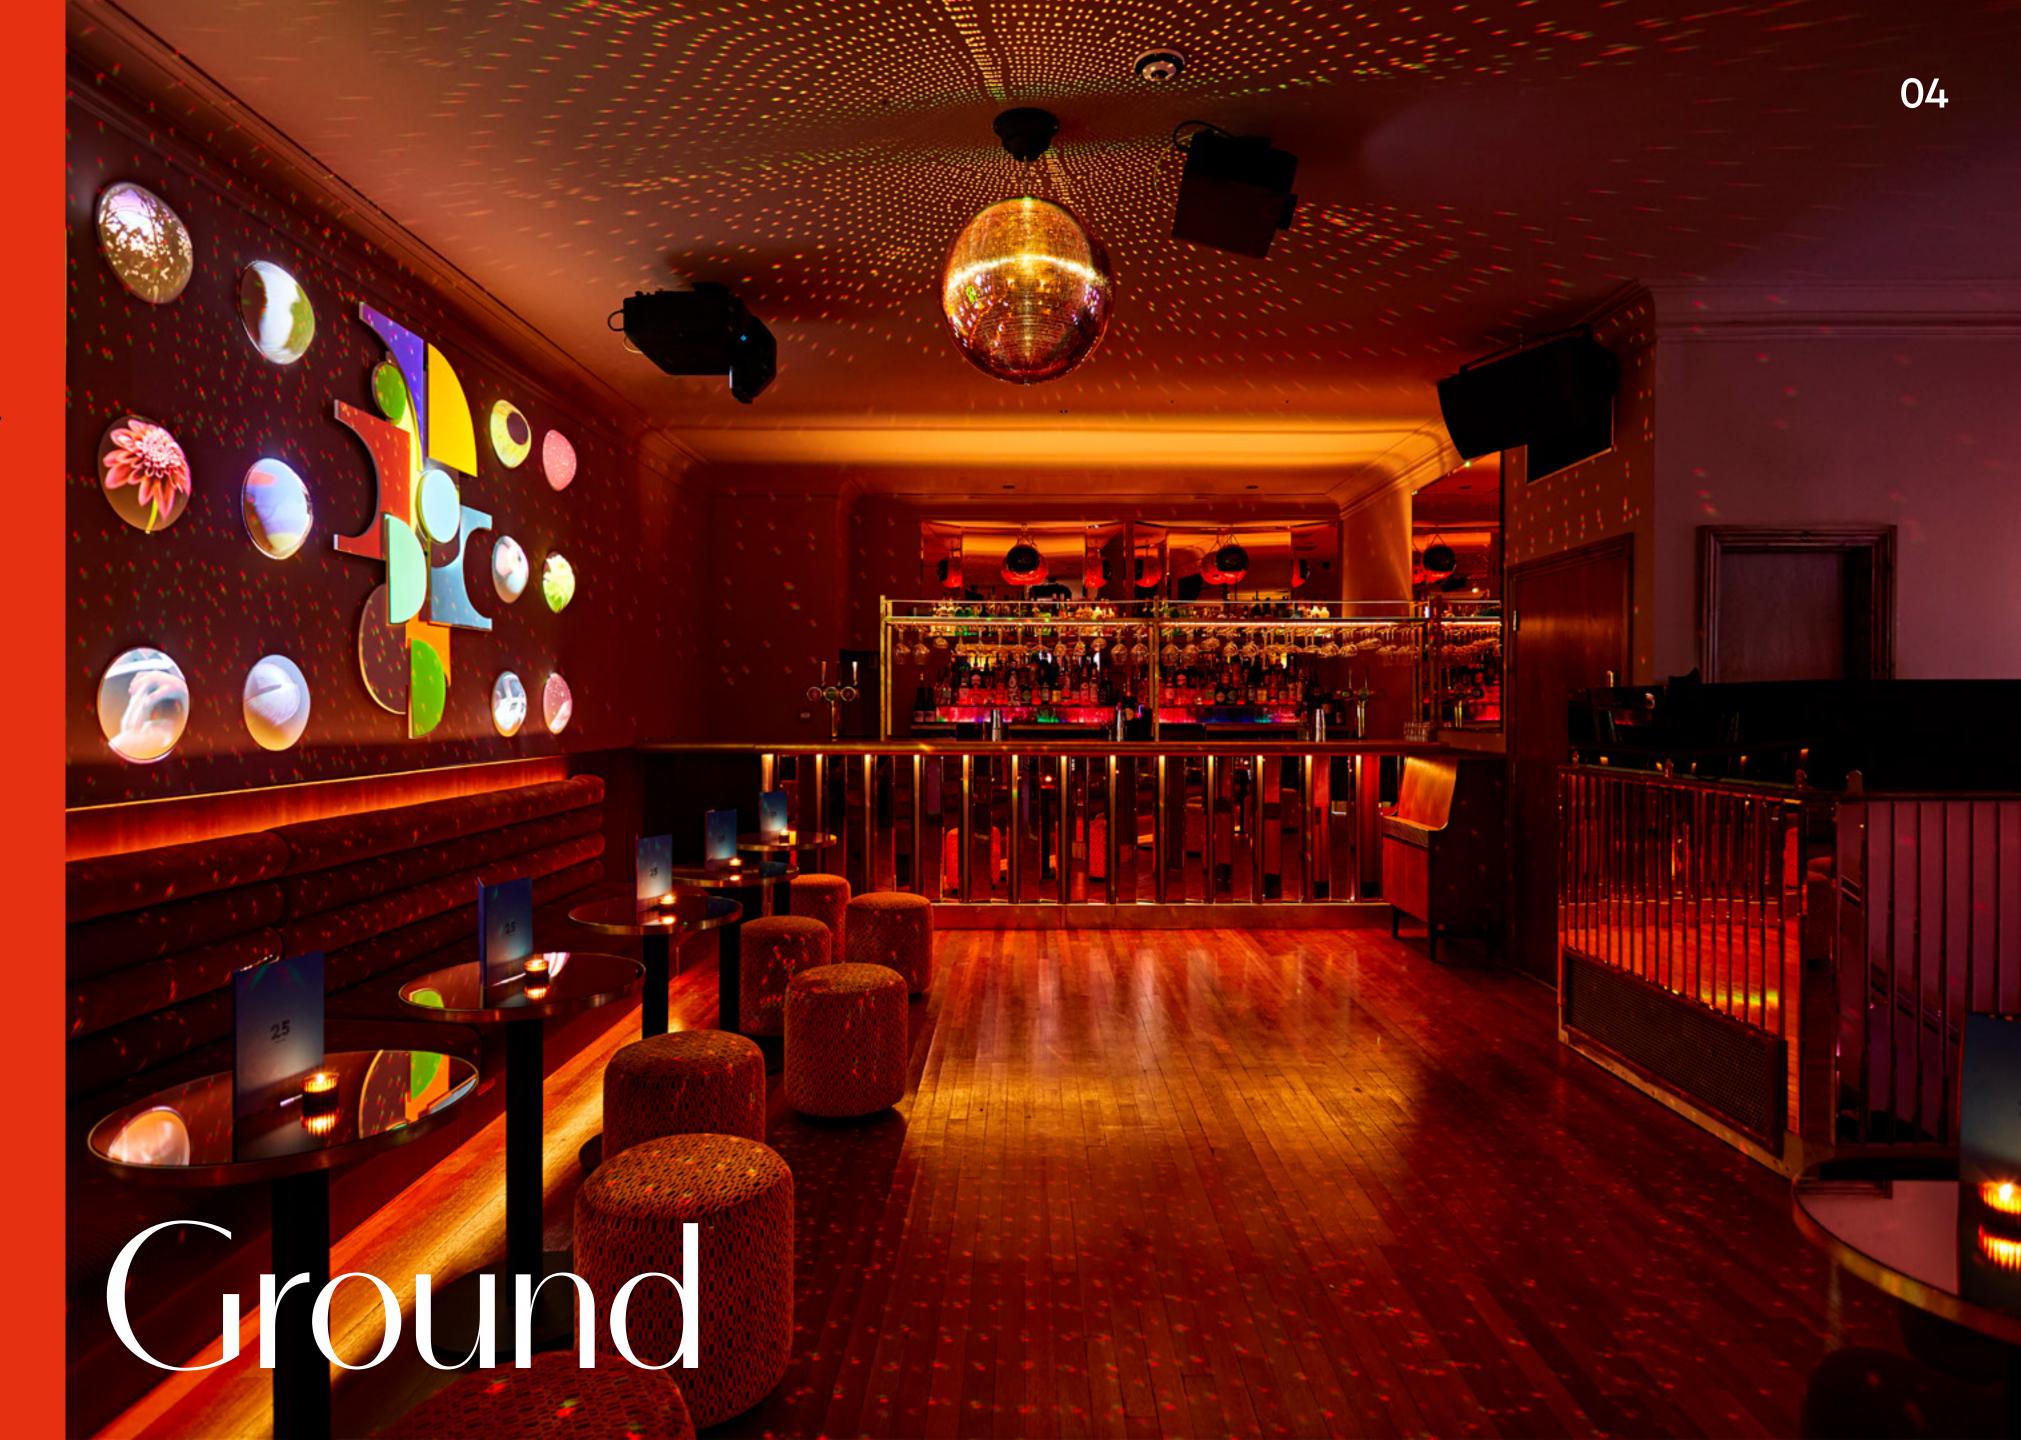

#### Ground

Double Doors to street level
Entrance Lobby
Projection Mapped Installation
DJ Booth
Full Bar

Standing 100 paxSeated 35 pax

Our bar and gallery space turns into a nightclub when the people and energy are just right.

Above the dance floor, the audio reactive Matrix ceiling lights can be programmed in brand colours and innumerable patterns.