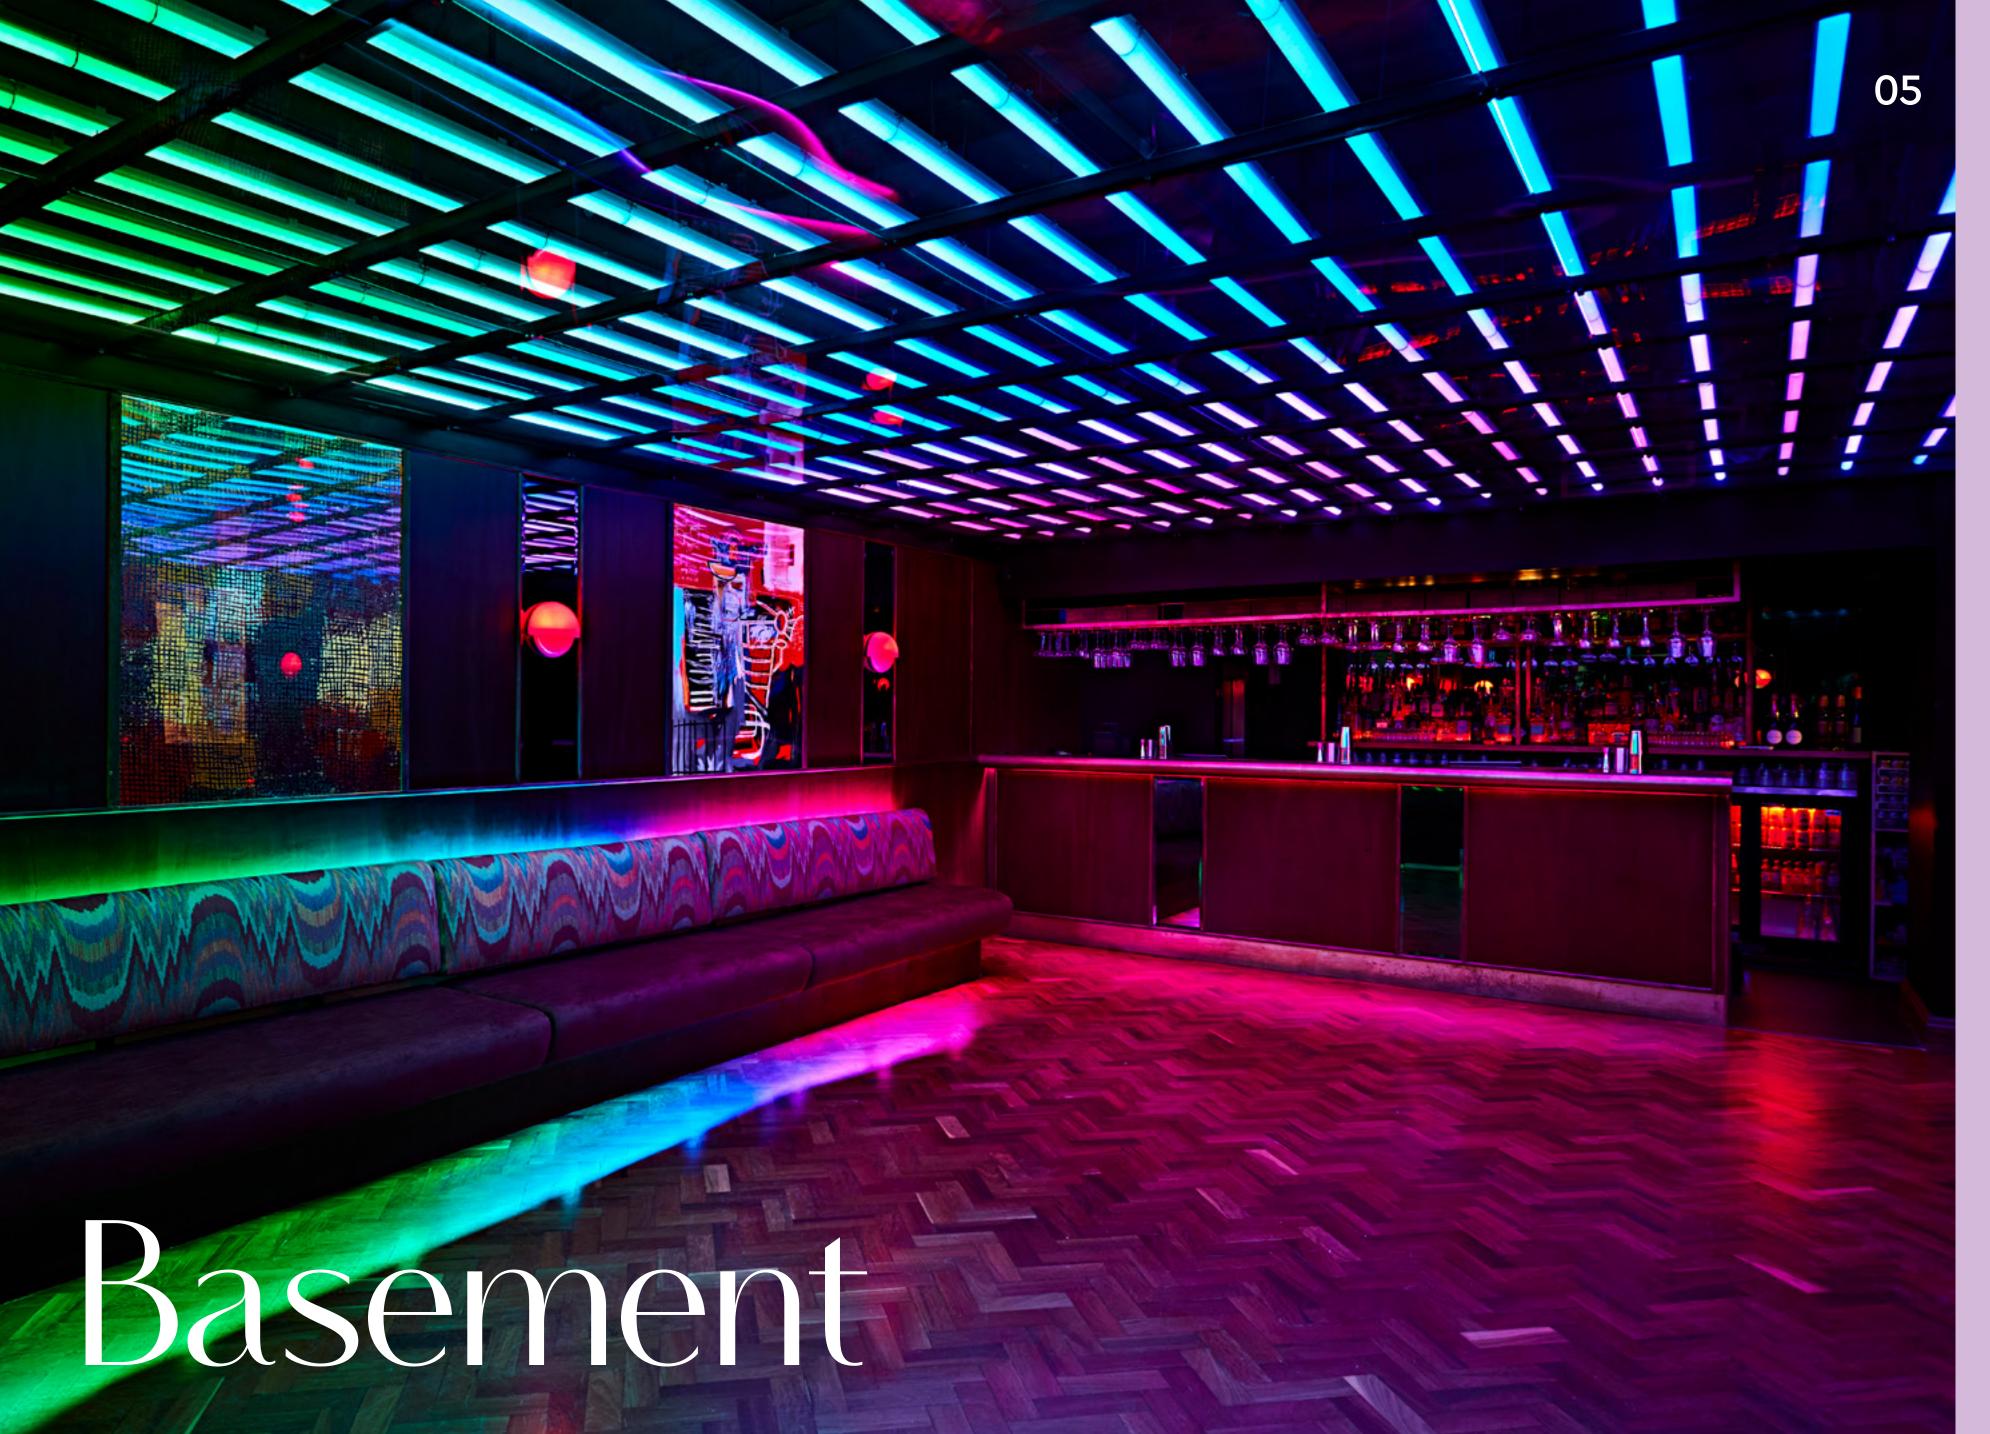

#### **Basement**

Private Entrance to Street Level
Display Light boxes
DJ Booth
Full Bar

Standing 110 paxSeated 35 pax

Endless combinations of art, light and music create surprising, memorable events and resulting content that stands apart.

Tailored service can accommodate bespoke events from 9am to 3am.