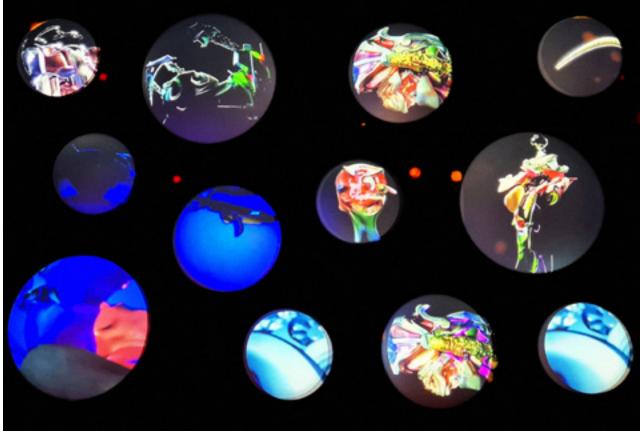

# A UNIQUE PLACE FOR VISUAL STORYTELLING

Our Shoreditch townhouse is a five-storey, Aladdin's cave of experiential and customisable rooms.

Bringing concepts to life with bespoke projection mapping, glowing light boxes and an audio-reactive Madrix ceiling, we create an immersive atmosphere for brand activations, album launches and art exhibitions.

Light installations combine sculpture, video and digital art for a bespoke display that evolves around you.

Projection mapping can be customised with your visual and brand assets.

Above the dance floor, the audio reactive Matrix ceiling lights can be programmed in brand colours and innumerable patterns.