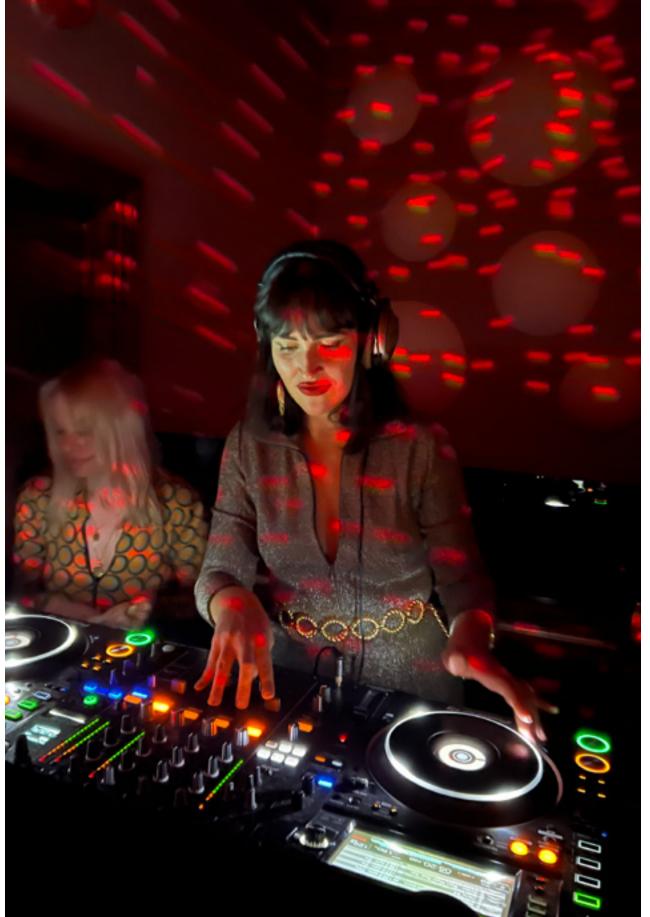

#### Ground

Double Doors to street level
Entrance Lobby
Projection Mapped Installation
DJ Booth
Full Bar

Standing 100 paxSeated 35 pax

Our bar and gallery space turns into a nightclub when the people and energy are just right.

### **Facilities**

DJ booths and audio equipment
Cloakrooms
Free Wifi
Disabled access and toilets

Full Venue Capacity
Standing 210 pax
Seated 70 pax

We know music.

25 Paul Street has already hosted epic nights with the likes of Jungle, Royskopp, Kilimanjaro and Central Cee.

Let us help plan your event using our trusted network of DJs.