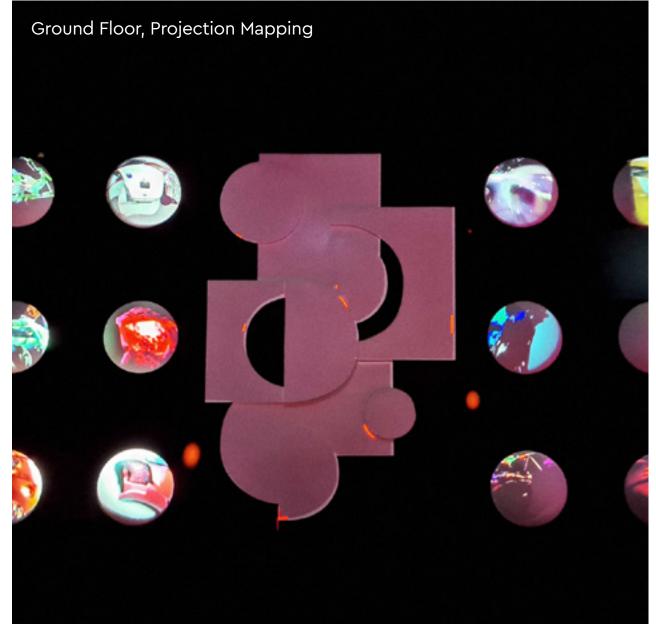

Light installations combine sculpture, video and digital art for a bespoke display that evolves around you.

Projection mapping can be customised with your visual and brand assets.

#### Ground

Double Doors to street level
Entrance Lobby
Projection Mapped Installation
DJ Booth
Full Bar

Standing 100 paxSeated 35 pax

Our bar and gallery space turns into a nightclub when the people and energy are just right.