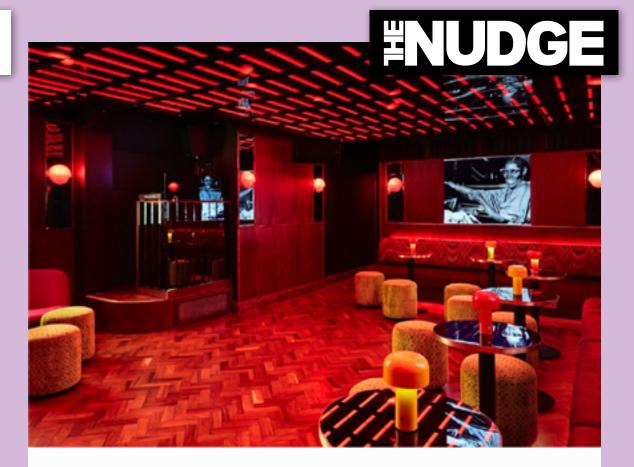

#### Ground

Double Doors to street level
Entrance Lobby
Projection Mapped Installation
DJ Booth
Full Bar

Standing 100 paxSeated 35 pax

Our bar and gallery space turns into a nightclub when the people and energy are just right.

Above the dance floor, the audio reactive Matrix ceiling lights can be programmed in brand colours and innumerable patterns.