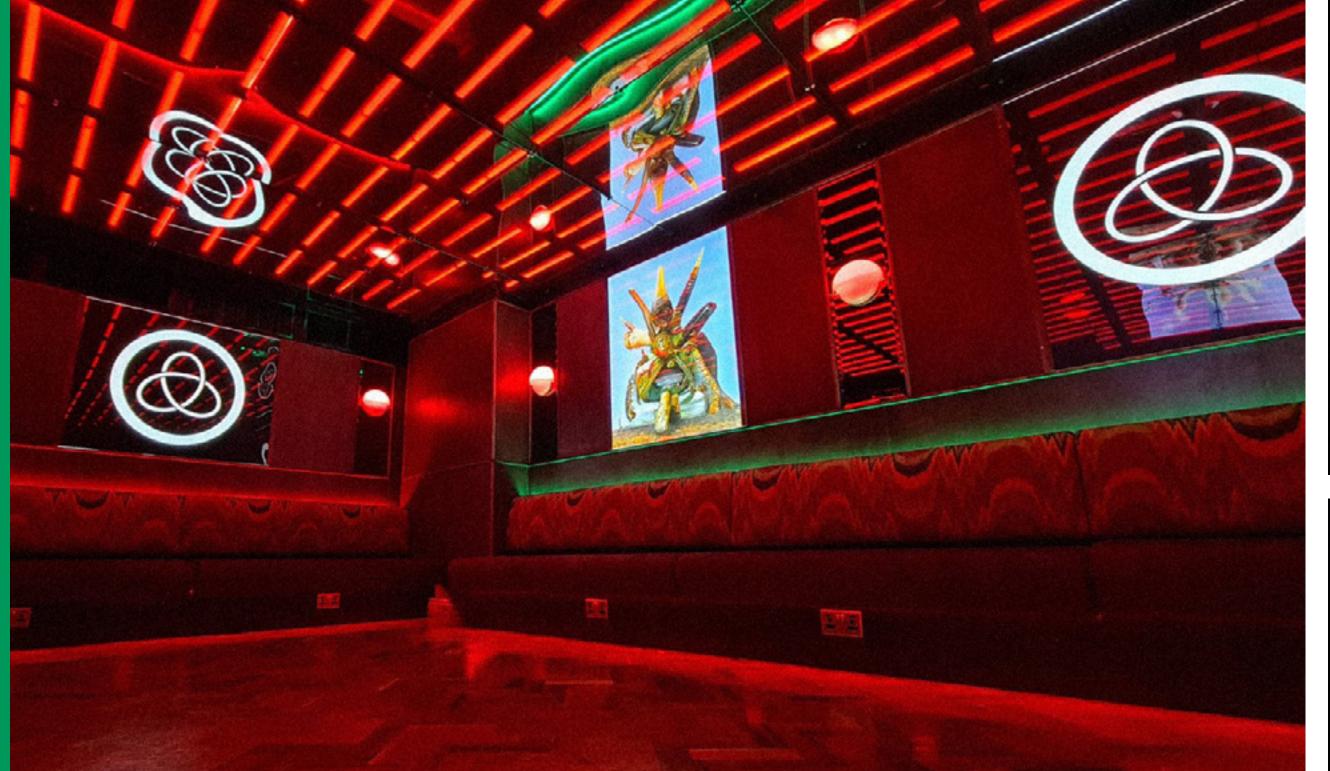

# A UNIQUE PLACE FOR VISUAL STORYTELLING

Our Shoreditch townhouse is a five-storey, Aladdin's cave of experiential and customisable rooms.

Bringing concepts to life with bespoke projection mapping, glowing light boxes and an audio-reactive Madrix ceiling, we create an immersive atmosphere for brand activations, album launches and art exhibitions.

Light installations combine sculpture, video and digital art for a bespoke display that evolves around you.

Projection mapping can be customised with your visual and brand assets.

Above the dance floor, the audio reactive Matrix ceiling lights can be programmed in brand colours and innumerable patterns.

#### **Basement**

Private Entrance to Street Level
Display Light boxes
DJ Booth
Full Bar

Standing 110 paxSeated 35 pax

Endless combinations of art, light and music create surprising, memorable events and resulting content that stands apart.