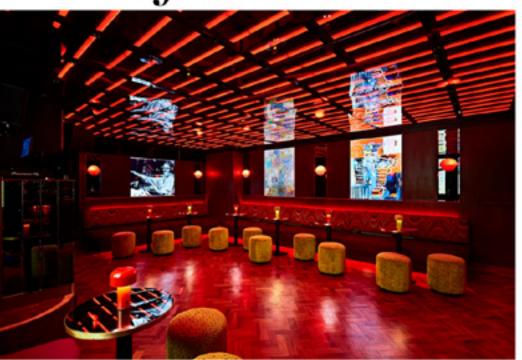

Above the dance floor, the audio reactive Matrix ceiling lights can be programmed in brand colours and innumerable patterns.