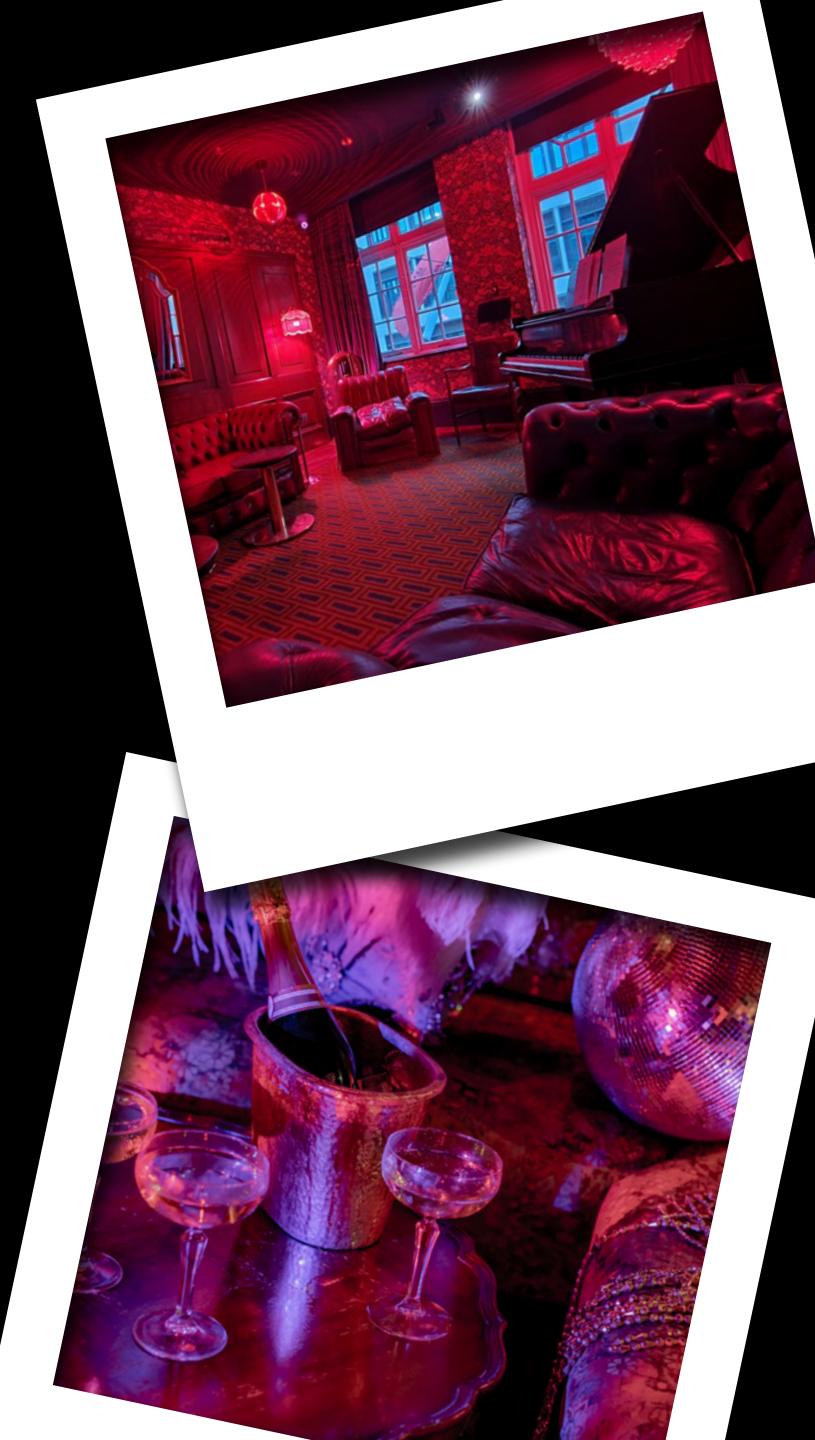

#### Ground

Double Doors to street level
Entrance Lobby
Projection Mapped Installation
DJ Booth
Full Bar

Standing 100 paxSeated 35 pax

Our bar and gallery space turns into a nightclub when the people and energy are just right.

Above the dance floor, the audio reactive Matrix ceiling lights can be programmed in brand colours and innumerable patterns.

#### **Basement**

Private Entrance to Street Level
Display Light boxes
DJ Booth
Full Bar

Standing 110 paxSeated 35 pax

Endless combinations of art, light and music create surprising, memorable events and resulting content that stands apart.