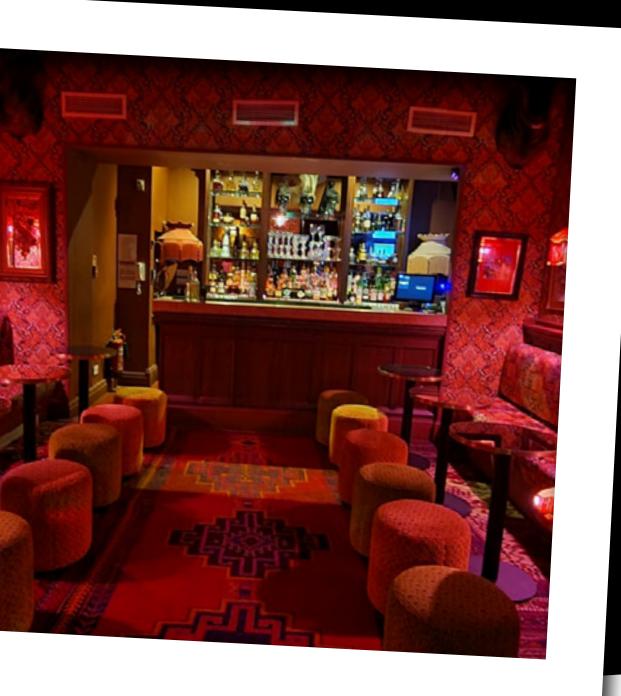

#### **Basement**

Private Entrance to Street Level
Display Light boxes
DJ Booth
Full Bar

Standing 110 paxSeated 35 pax

Endless combinations of art, light and music create surprising, memorable events and resulting content that stands apart.