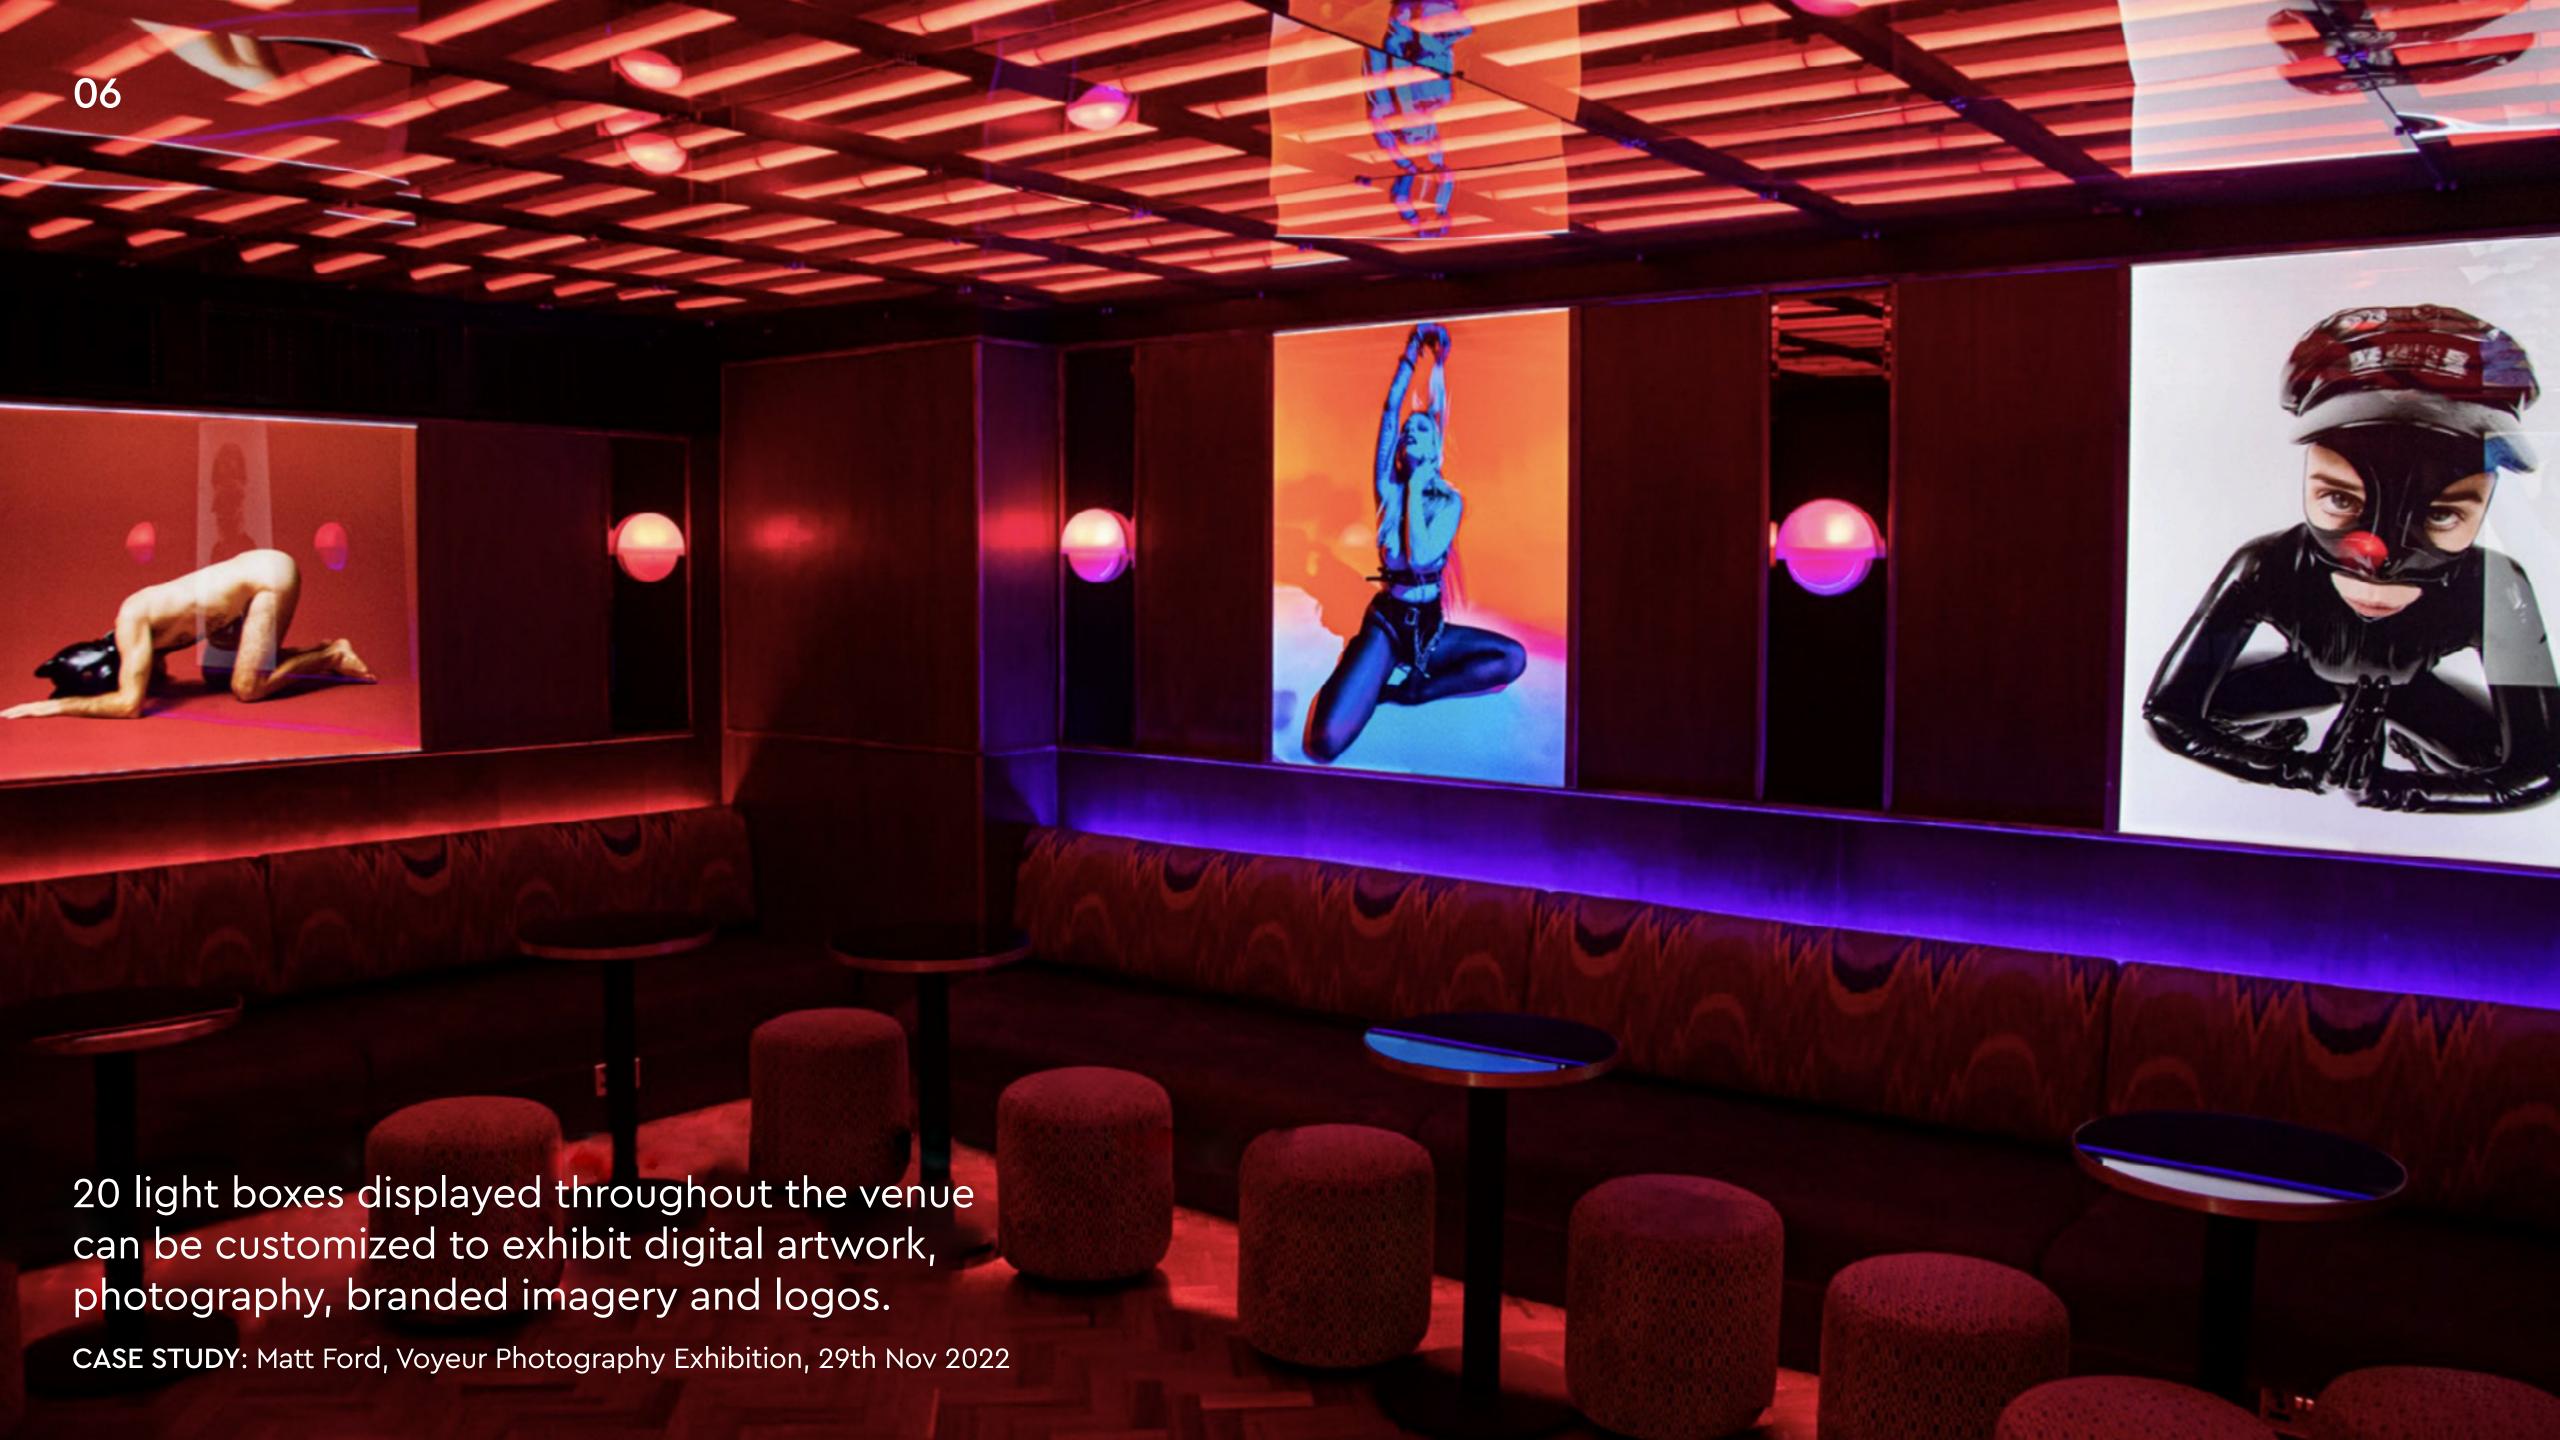

Light installations combine sculpture, video and digital art for a bespoke display that evolves around you.

Projection mapping can be customised with your visual and brand assets.