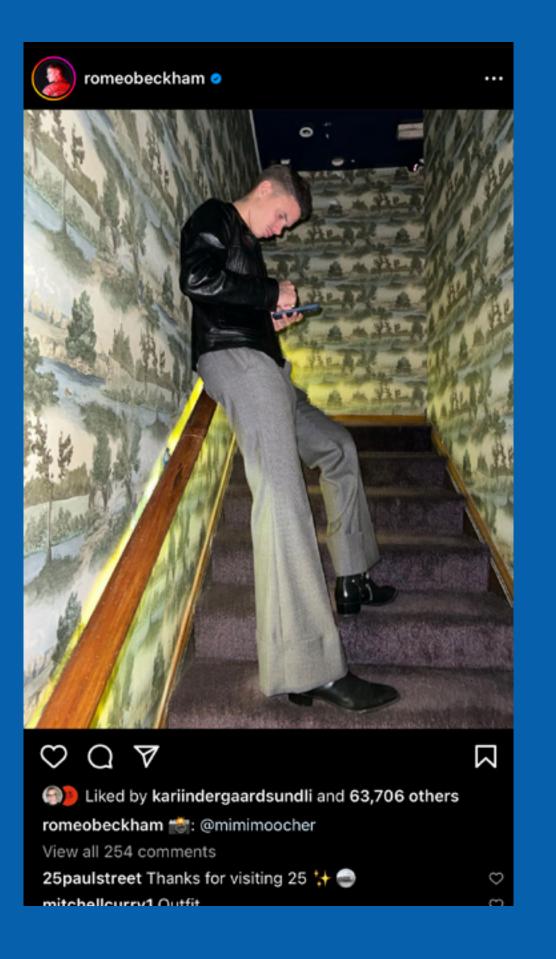

### TATLER

FEATURES

Details of Romeo Beckham and Mia Regan's ultra-cool night out, as an insider tells *Tatler* they were 'chatting, dancing and having a great time'

The Gen Z It couple have reunited

By Stephanie Bridger-Linning 22 November 2022